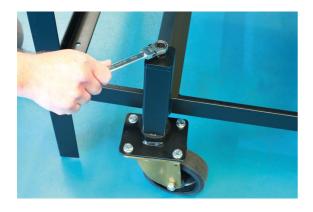

## Additional Information

- Mobile bench with individual height adjustable heavy-duty castors, allows for height/tilt adjustment (70mm max) to ensure batteries remain level and in alignment with the vehicle when either removing or installing.
- 6" x 2" (150 x 50mm) rubber wheels with safety locks (400kg capacity per wheel), fitted to height adjustable legs, with threaded adjustment and thrust bearing. Use with 13mm Hex ratchet, spanner or socket.
- Dimensions: 1500 x 1020 x 780mm (with wheels raised). Tested to 25% overload capacity. Equivalent to Tesla 1020566-00-E •
- Steel top plate (2mm thick), supplied with 6x wooden support beams to avoid damage to the underside of battery casing. UK Registered • Design
- Specifically designed for the removal and installation of EV batteries when used in conjunction with a standard 2-post vehicle lift. Ideal for • use in conjunction with Laser EV Battery Lifting Frame, Part No. 8338. Made in Sheffield.