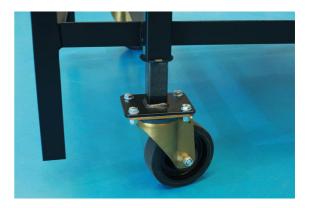

## Additional Information

- Mobile bench with individual height adjustable heavy-duty castors, allows for height/tilt adjustment (70mm max) to ensure batteries remain level and in alignment with the vehicle when either removing or installing.
- 6" x 2" (150 x 50mm) rubber wheels with safety locks (400kg capacity per wheel), fitted to height adjustable legs, with threaded adjustment and thrust bearing. Use with 13mm Hex ratchet, spanner or socket.
- Dimensions: 1500 x 1020 x 780mm (with wheels raised). Tested to 25% overload capacity. Equivalent to Tesla 1020566-00-E •
- Steel top plate (2mm thick), supplied with 6x wooden support beams to avoid damage to the underside of battery casing. UK Registered • Design
- Specifically designed for the removal and installation of EV batteries when used in conjunction with a standard 2-post vehicle lift. Ideal for • use in conjunction with Laser EV Battery Lifting Frame, Part No. 8338. Made in Sheffield.