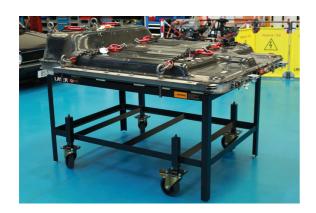

## EV Battery Adjustable Mobile Bench SWL 800kg

Adjustable mobile bench, specifically designed to aid the removal of underslung EV batteries (max Safe Working Load: 800kg) from the vehicle and move them around the workshop for safe storage and/or repair. Made in UK.

## Additional Information

- Mobile bench with individual height adjustable heavy-duty castors, allows for height/tilt adjustment (70mm max) to ensure batteries remain level and in alignment with the vehicle when either removing or installing.
- 6" x 2" (150 x 50mm) rubber wheels with safety locks (400kg capacity per wheel), fitted to height adjustable legs, with threaded adjustment and thrust bearing. Use with 13mm Hex ratchet, spanner or socket.
- Dimensions: 1500 x 1020 x 780mm (with wheels raised). Tested to 25% overload capacity. Equivalent to Tesla 1020566-00-E •
- Steel top plate (2mm thick), supplied with 6x wooden support beams to avoid damage to the underside of battery casing. UK Registered • Design
- Specifically designed for the removal and installation of EV batteries when used in conjunction with a standard 2-post vehicle lift. Ideal for • use in conjunction with Laser EV Battery Lifting Frame, Part No. 8338. Made in Sheffield.