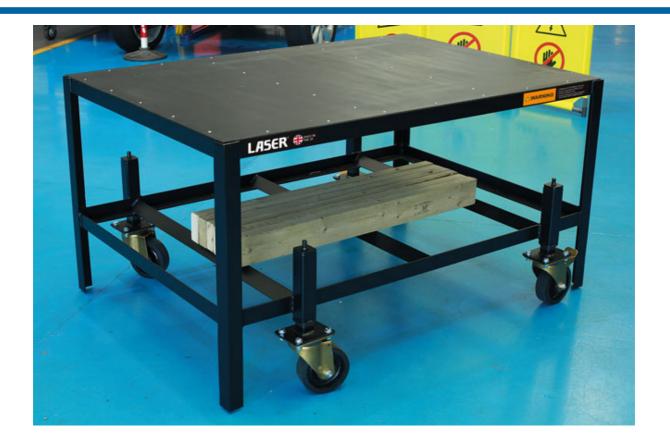

## EV Battery Adjustable Mobile Bench SWL 800kg

Adjustable mobile bench, specifically designed to aid the removal of underslung EV batteries (max Safe Working Load: 800kg) from the vehicle and move them around the workshop for safe storage and/or repair. Made in UK.

## Additional Information

- Mobile bench with individual height adjustable heavy-duty castors, allows for height/tilt adjustment (70mm max) to ensure batteries remain level and in alignment with the vehicle when either removing or installing.
- 6" x 2" (150 x 50mm) rubber wheels with safety locks (400kg capacity per wheel), fitted to height adjustable legs, with threaded adjustment and thrust bearing. Use with 13mm Hex ratchet, spanner or socket.
- Dimensions: 1500 x 1020 x 780mm (with wheels raised). Tested to 25% overload capacity. Equivalent to Tesla 1020566-00-E •
- Steel top plate (2mm thick), supplied with 6x wooden support beams to avoid damage to the underside of battery casing. UK Registered • Design
- Specifically designed for the removal and installation of EV batteries when used in conjunction with a standard 2-post vehicle lift. Ideal for • use in conjunction with Laser EV Battery Lifting Frame, Part No. 8338. Made in Sheffield.