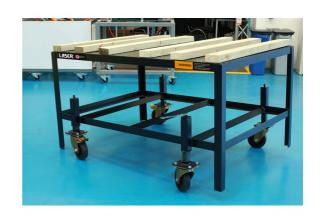

## EV Battery Adjustable Mobile Bench SWL 800kg

Adjustable mobile bench, specifically designed to aid the removal of underslung EV batteries (max Safe Working Load: 800kg) from the vehicle and move them around the workshop for safe storage and/or repair. Made in UK.

## Additional Information

- Mobile bench with individual height adjustable heavy-duty castors, allows for height/tilt adjustment (70mm max) to ensure batteries remain level and in alignment with the vehicle when either removing or installing.
- 6" x 2" (150 x 50mm) rubber wheels with safety locks (400kg capacity per wheel), fitted to height adjustable legs, with threaded adjustment and thrust bearing. Use with 13mm Hex ratchet, spanner or socket.
- Dimensions: 1500 x 1020 x 780mm (with wheels raised). Tested to 25% overload capacity. Equivalent to Tesla 1020566-00-E •
- Steel top plate (2mm thick), supplied with 6x wooden support beams to avoid damage to the underside of battery casing. UK Registered • Design
- Specifically designed for the removal and installation of EV batteries when used in conjunction with a standard 2-post vehicle lift. Ideal for • use in conjunction with Laser EV Battery Lifting Frame, Part No. 8338. Made in Sheffield.